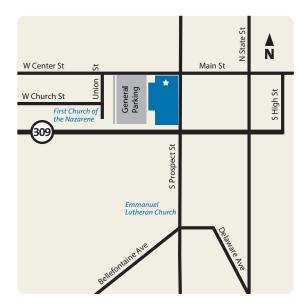

## **General Parking:**

Free on-site parking is located next to the building.

## Semitrailer and large motor vehicle parking:

located a short distance from the WorkHealth building, special parking spaces are street striped in blue paint and have OhioHealth parking signs.

- near Emmanuel Lutheran Church —
  215 South Prospect Street
- near First Church of the Nazarene —
  233 West Church Street